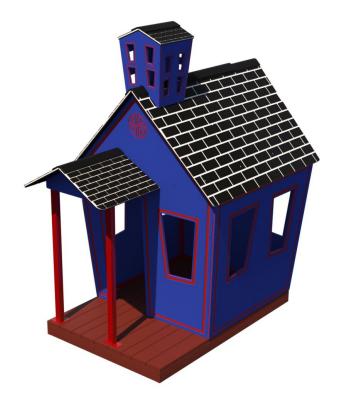

## Highlights:

- Bright red classic school house
- Funky window shapes show how fun it could be
- White edges around doors and windows
- Complete with bell tower

Age Group: 2 to 12 years

**Unit Size**: 6' x 4'

Blend school and playtime together with the R-Town Schoolhouse. This playhouse for preschool aged children has a classic schoolhouse design with a tower on top and a portico over the entrance. It even has a porch area in the front. The overall base of the structure measures 4 by 6 feet, offering plenty of space for multiple small children to play inside. The large windows with wacky shapes let in plenty of sunlight, and allow adult supervisors to check in on them. You can install it alongside other playhouse models to complete your town.