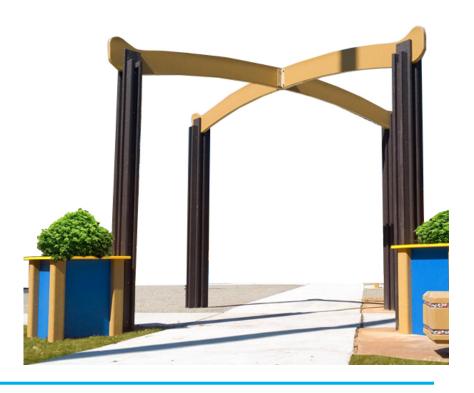

## Highlights:

- Creates the illusion of height
- Adds elegance to any outdoor area
- Beautiful and solid structural design
- Contrasting colors add visual interest

Assembled Dimensions: 102" x 102" x 90"

Visitors will take the route less taken as when they attracted to the Crossroads Arbor by Nature of Early Play. You can decorate any crossing paths with this amazing structure to transform them into an elegant trail that will bring smiles on visitors' faces. This structure is comprised of two large arched gateways which intersect each other at right angles. These beautifully adorn any crossroads, and especially look great on the front side of your location, where the arbor can prominently be seen by everyone, thank to its incredible 90-inch height. Each of the four corners of the structure can be further adorned with planters, benches, and other structures. And the best part is that the entire the structure, including both the arches and posts, are made from post-consumer recycled plastic materials. Add the Crossroads Arbor to your outdoor area to add an extra element of interest!