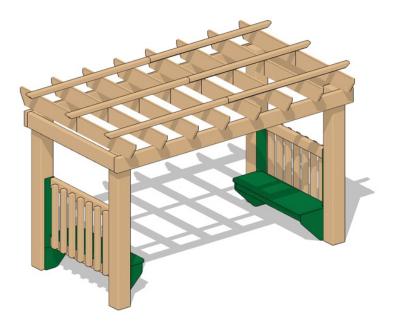

## **Garden Arbor with Benches**

MSRP <del>\$3,066.00</del> SALE \$2,760.00

## Highlights:

- Built-in seating for children
- Available in adult and children sizes
- Picturesque piece to add to any garden
- Slatted top allows plants to grow around it

**Assembled Dimensions**: 60" x 96" x 72" (6 Feet) 60" x 96" x 96" (8 Feet)

The Garden Arbor with Benches by Nature of Early Play adds a lovely, relaxing vibe to any garden to create a peaceful outdoor spot. This structure is made of recycled material that has been cut and structured into a beautiful canopy with two resting spots underneath. Ivy and plants will grow and wrap around the planks to create beautiful greenery. Best of all this structure can be made child-sized, so you can give the kids a place to rest as you garden. However, if you choose the adult size this will be a nice resting spot to spend time with the kids reading, smelling the flowers or playing games. The archway can also serve as an inviting entrance to your area, with a pathway running through the middle. Choose between two sizes; the child size which measures 8-feet in width, 5-feet in length and 6-feet in height or the adult size which measures 8-feet in height.