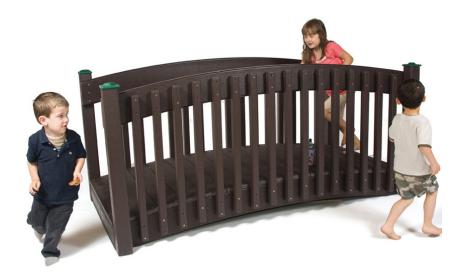

## Arch Bridge (Picket / Flower)

MSRP \$4,069.00 SALE \$3,663.00

## Highlights:

- Fits nicely across most obstacles
- Fits nicely in most outdoor settings
- Closely placed slats minimizes gaps
- Sturdy enough for multiple children to play on at once

**Age Group**: 6 months to 5 years **Assembled Dimensions**: 52" x 31"

Nothing stirs childlike wonder and provides a backdrop for storytelling quite like a charming footbridge. With this sweet and sturdy movable Arch Bridge in a deep walnut color, the possibilities for imaginative play are endless. Place it over a shallow creek and children are transported into a world of whimsy while remaining dry and clean from the water's touch. Or, plant this beautiful bridge in a garden or backyard, and it is an interesting and inviting piece that adds an element of quaintness while adding dimension to your child-friendly green spaces. This table is made of 100% recycled structural plastic, so you can have an ease of mind knowing what your table is made of and that it is helpful to the environment. Its large pickets are supportive, yet spaced closely together for maximum safety and security. Trolls and fairies not included.