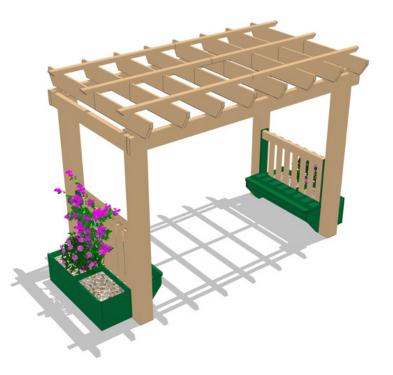

## Garden Arbor with Two Modbox Planters

## Highlights:

- Provides a place for kids and adults to rest
- Planters allow you to plant flowers of choice
- Structure has beautiful seating configurations
- Slatted arbor roof adds visual interest to the seating area

**Assembled Dimensions**: 60" x 120" x 72" (6 feet) 60" x 120" x 96" (8 feet)

The Garden Arbor with Modbox Planters by Nature of Early Play is a complete garden sanctuary that can be added to any outdoor location. The canopy provides shelter from the sun during all but the midday hours, and can be completed with a covering of foliage or ivy for even more shade. This structure is perfect for gathering kids to relax under the shade, play, act out a play or learn more about horticulture. The canopy has two bench seats below it, so that a number of people can relax and enjoy each other's company. This model even has a pair of Modbox planters flanking the arbor on both sides, which allow you to personalize and beautify it with any type of flowers that you see fit. This can be a good opportunity to teach kids the responsibility of caring for plants.