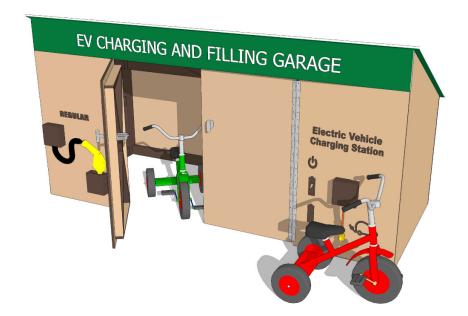

## Trike Garage and Filling Station

MSRP \$5,489.00

**SALE \$4,803.00** 

## Highlights:

- Doubles as a trike garage
- Hunter green shed with white lettering
- Provides children with a gas pump as well
- Electric Vehicle Charging Station is at one end

Age Group: 6 months to 5 years

The Trike Garage & Fill Station is a secure storage shed with a whimsical toy gas pump and electric car charging station. The electrical car charging station may seem funny at first, but it is a sight that children will likely grow up seeing more and more of. That, along with the recycled plastic materials used in the structure show a commitment to environmental aid. This garage has a strong door which closes securely so that weather, vandals, and wild animals can't get in, especially if it is locked. The "Country Garage and Filling Station" sign above the entrance lets kids know that this is a place for fun, as well as a practical storage space.