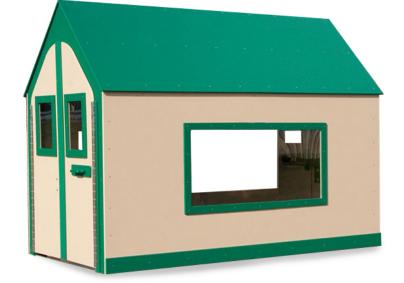

## **Trike Storage Shed**

MSRP \$8,062.00 SALE \$7,256.00

Highlights:

- Two large windows and two small door windows
- Green trimmed edges
- Doors open in the middle to create a wide opening
- Picturesque house shape

Age Group: 6 months to 5 years

Keep all of your trikes, bikes, toys, and educational supplies safe from the elements with this eye-catching storage shed. Featuring latching doors on both ends and expansive windows crafted from heavy-duty Polycarbonate, this shed is perfect for storing all sorts of equipment, including gardening supplies, starter plants, and outdoor classroom materials, and can be used for ecologically-based classroom programming. Made from 100% recycled structural plastic.