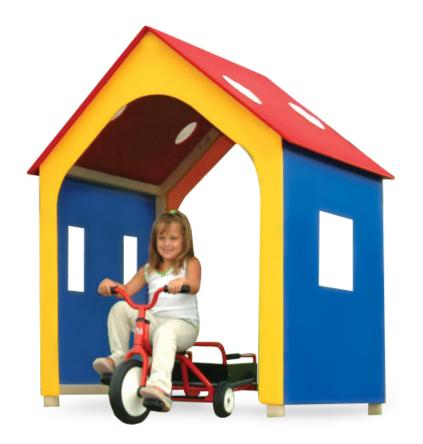

## **Trike Track Drive Through**

MSRP \$3,977.00 SALE \$3,579.00

## Highlights:

- House shaped tunnel
- Adds an element of fantasy to any trike track
- Made with recycled plastic
- Has three window cutouts

Age Group: 6 months to 5 years

This eclectic and whimsical trike track drive through features skylights, big cut-out windows, and is brimming with possibilities for imaginative adventure. Use it as a drive-thru for bike riding or transform it into a playhouse for endless hours of make believe. Made of 100% recycled structural plastic and featuring stainless steel hardware, this charming playhouse-and-tunnel combination is crafted in striking primary colors and versatile enough to grow along with your little one. The Trike Drive Thru can be placed on grass or hard surfaces.