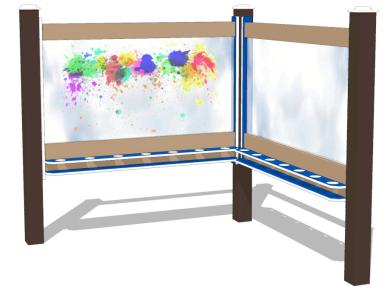

## **Double Paint Panel**

MSRP <del>\$1,331.00</del> SALE \$1,198.00

Highlights:

- Two clear surfaces
- Easy to wipe away paint
- Multiple paint holders
- Corner shape makes it easy to fit in odd spaces

Age Group: 6 months to 5 years

What's better than one Paint Panel? This Double Paint Panel combines two separate paint panels into one structure. Each of the panels' clear canvasses are double sided, which means that kids will be able to see what is being painted on the other side and create overlapping multi-layered artwork with each other. Alternatively, the Double design allows two children to make their own paintings without anyone else's artistic influence. The paint panels each have a total of fourteen cup holders, allowing you to set up a wide spectrum of different colored paints for the young artists to work with.