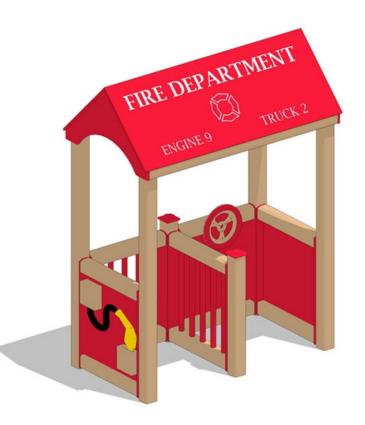

## Highlights:

- Bright red station
- Has a cute fire dog on the front
- Has gauges and a steering wheel
- Separate areas for children to play in

Age Group: 6 months to 5 years

**Assembled Dimensions**: 21" x 32" x 80" (2 Posts) 34" x 37" x 80" (4 Posts) 66" x 38" x 80" (6 Posts)

They didn't start the fire, but the tiny firemen and women in your life can park their fire trucks, fuel up using a real water horse, and get lost in hours of adventure with this fetching fire station, featuring a control panel, garage, and fueling area. Boasting two garage bays, charming red posts, and an adorable Dalmatian sporting a fireman's hat, the Fire Station is a customizable playscape; choose from a three sizes, and personalize it by adding your local fire department's name to the red arched roof. The Fire Station includes our Half-Village Roof and is crafted from 100% recycled structural plastic. ADA accessible, it's perfect for children of all ages and ability levels.