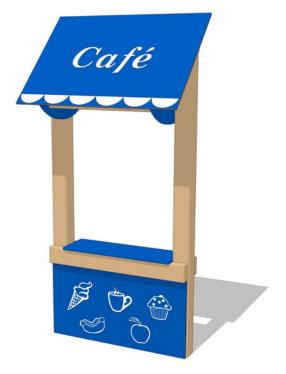

## Highlights:

- Adorable store front with counter top
- Only uses 2 posts
- Complements trike accessories well
- Fits well with most playgrounds

**Age Group**: 6 months to 5 years

**Assembled Dimensions**: 34" x 21" x 80"

Add a bit of Parisian flair and sophistication to playtime with this alluring café and bakery stand. The ideal backdrop for chic storytelling and entertainment, the children's café features a royal blue awning with faux scalloped edges—emblazoned with white script—and its storefront panel sports sweet illustrations of pastries, coffee, and other delicious treats. Watch as children take turns playing customer and barista and engage in their own energetic narratives, no caffeine required. Our enchanting Café is crafted from 100% recycled structural plastic and may be freestanding or attached to a wall. ADA accessible, it's an ideal eatery for children of all ages and ability levels.