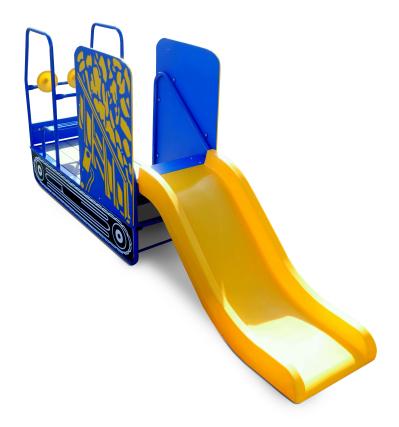

## Lil' Dumpy Slide

MSRP \$4,218.00 SALE \$2,953.00

## Highlights:

• Two steering wheels at the back

• Fun slide at the front

• Front bench for the drivers to sit on

• Many kids can play together

**Age Group**: 2 to 5 years

**Assembled Dimensions**: 9' 6" x 2' 3" x 4' 9"

**Use Zone**: 21' 6" x 14' 4"

Lil' Dumpy brings the joy of construction to all ages. This commercial grade HDPE plastic play structure offers children an opportunity to imagine themselves within a modern industrial environment. Steering wheels and painted on tires help complete the facade, with a single front bench and a slide in the place of a dump-trailer. Providing light physical challenges, toddlers and young children can exercise more than just their imaginations. Weighing in at 255 pounds, this structure can be installed indoor or outdoor. Stakes are included, should you choose permanent installation.