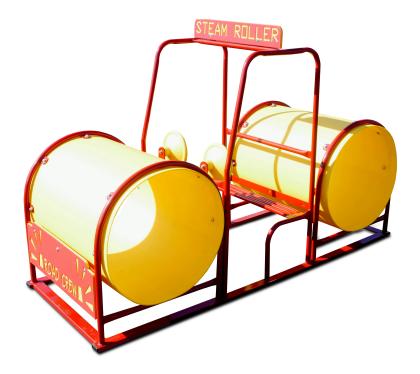

## Steam Roller

MSRP <del>\$2,151.00</del> SALE **\$1,506.00** 

## Highlights:

• Two tubes to play in

• Driver seat at the front

• Two steering wheel for two children to use

• Cute signs on the front and top

**Age Group**: 2 to 5 years

**Assembled Dimensions**: 6' 4" x 2' 4" x 4' 1"

**Use Zone**: 18' 4" x 14' 4"

The Steam Roller is a fun combo-piece, blending the best features of role-playing structures and active playsets. Structured around a cab with a bench and two steering wheels, two crawl-throughs stand-in for the rolls (the giant wheels). This allows for more interactivity while maintaining the immersion for kids who just want to imagine themselves in an industrial atmosphere. Brightly colored commercial grade plastic helps add a sense of playfulness to the overall presentation and in-ground mounts are included for permanent installation.