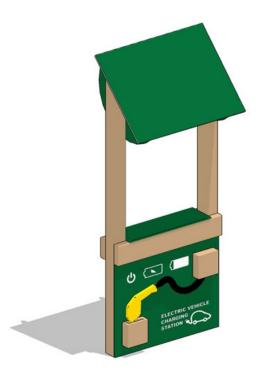

## Highlights:

- Has a cord just like a real charging station
- Introduces children to all of the different charging symbols
- Provides children with interactive opportunities
- Shows children green alternatives

**Age Group**: 6 months to 5 years

**Assembled Dimensions**: 21" X 32" X 80" (2 Posts) 34" X 37" X 80" (4 Posts) 66" X 38" X 80" (6 Posts)

This Electric Vehicle Charging Station is a great addition to any play area, especially alongside a tricycle track. Kids can use the station to supply 'power' to their vehicles or anything else that might need charging up. Its front panel has a graphic that shows charging symbols and has a flexible cord that extends out from it. Electric vehicle charging stations will likely be something that today's children will see a lot more of as they get older, so this is a nice early introduction to them. Adding to the environmental positivity of this structure is the fact that its entire structure is made from recycled plastic material. There are three sizes available.