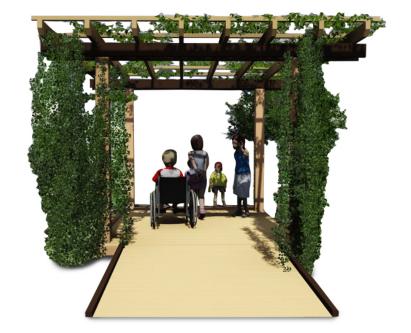

## **Drama Deck with Trellis and Ramp**

MSRP \$15,103.00

**SALE \$13,593.00** 

## Highlights:

- Fun place to engage in the arts
- Beautiful trellis above the stage adds interest
- Plants can be grown around the stage
- Ramp at the front makes it an inclusive piece

Assembled Dimensions: 162" x 127" x 89"

All the world may be a stage, but with the Drama Deck with Trellis and Ramp, you can transform any green space into a unique performance platform. With its exceptional design and ADA accessibility, kids of all ages and ability levels can indulge their penchant for the dramatic. Carefully crafted from 100% recycled structural plastic, the Deck makes a great addition to any elementary school playground, backyard, recreation center, or city park. Take advantage of the deck's beautiful, garden-inspired design, and plant flowering vines to grow up the Trellis, creating a canopy and curtains of greenery. The stage can be customized to include a filtered shade with the optional trellis or full shade with an optional roof.