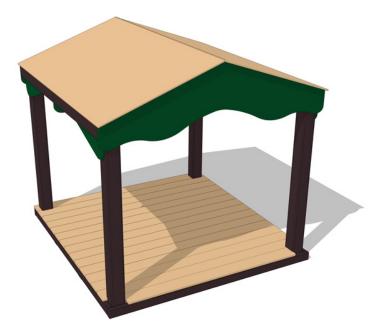

## Drama Deck with Roof

## Highlights:

- Raised stage for children to perform on
- Roof creates shade and shelter from the rain
- Superb area for children to engage in the arts
- Open sides make it possible to perform from any angle

**Age Group**: 6 months to 5 years **Assembled Dimensions**: 91" x 90" x 87"

Take your performance space to the next level with this handsomely-crafted outdoor Drama Deck with Roof. Featuring a classic design, and made from 100% recycled structural plastic, it's the perfect theater to shelter actors of all ages and ability levels from any inclement weather without compromising style. Plus, with its versatile design, the Drama Deck can also be used as a picnic area, ceremonial pavilion, and much more. ADA accessible, the Drama Deck with Roof is constructed of industrial-strength plastic in hunter green, mahogany, and khaki, and can be customized or edited to include a garden trellis and optional shade. This modern stage is safe for children as young as 6 months and comes easy-to-install. Add costumes, and voilà! A space for magic and fun.