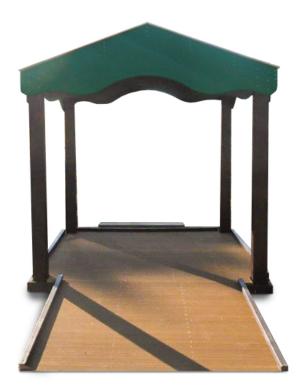

## **Drama Deck with Roof and Ramp**

MSRP \$11,950.00

**SALE \$10,755.00** 

## Highlights:

- Roof protects structure from the elements
- Ramp at the front grants all children equal access
- Fun, wavy shape to the edges of the roof
- A wonderful meeting place for the performing arts

**Age Group**: 6 months to 5 years

**Assembled Dimensions**: 151" x 90" x 87"

Turn your kids' play into performance with the Drama Deck with Roof and Ramp. Crafted from 100% recycled structural plastic, this elevated stage with ramp and pavilion-style roof creates the perfect artistic focal point for any outdoor activity space. And thanks to its alfresco design, kids can put on their version of Shakespeare's "The Tempest," even in tempestuous weather. Because the Drama Deck is ADA accessible, it makes an ideal entertainment area for performers of every age and ability level. Plus, it pairs perfectly with outdoor musical accessories, like our Bongos and Drums, and comes easy-to-assemble. Your amateur directors will be thrilled.