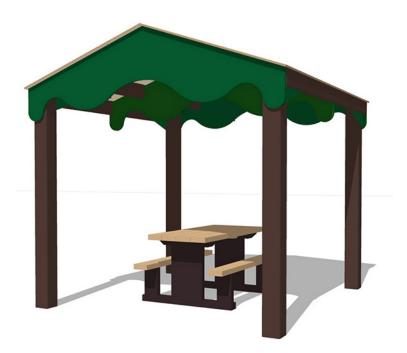

## Highlights:

- Roof that works nicely over a picnic table
- Charming design on the support arches
- Four strong supports
- Arches roof design helps rain to run off

**Age Group**: 6 months to 5 years

**Assembled Dimensions**: 91.5" x 90" x 99"

Head outside for a picnic or snacktime—while staying safely in the shade—with our charming Picnic House: an idyllic spot to eat, connect and relax. Crafted from sturdy, 100% recycled structural plastic, the Picnic House is a dream for students and teachers who value time spent outdoors but don't want to sacrifice comfort and safety. The Picnic House features a scalloped, forest green roof with four mahogany-colored structural pillars and is both ADA accessible and easy-to-install. Plus, it pairs perfectly with our coordinating Picnic Tables and other playtime accessories. The Picnic House will instantly refine your community green space.

Picnic table sold separately.