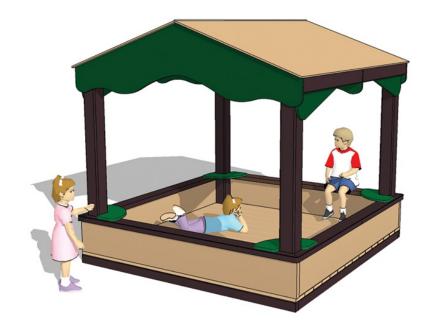

## **Tot House**

MSRP <del>\$12,855.00</del> SALE \$11,570.00

## Highlights:

- Roofed toddler play area
- Has raised sides to keep children in
- Corner seats for children to sit on
- Provides a shaded outdoor play area

Age Group: 6 months to 5 years

Give toddlers their own place to grow and explore—all within a protected and contained space—with our innovative Tot House: a play accessory that fosters growth, cooperative play, and imagination. Built from 100% recycled structural plastic, the Tot House features a sturdy deck with low walls that serve as extra seating, plus rounded corner seats from which parents and caretakers can supervise the action. With the addition of our ramp, the Tot House can be made ADA accessible, making it suitable for children of all ages and abilities. It also includes a a unique, scalloped roof design and is constructed with stainless steel hardware.