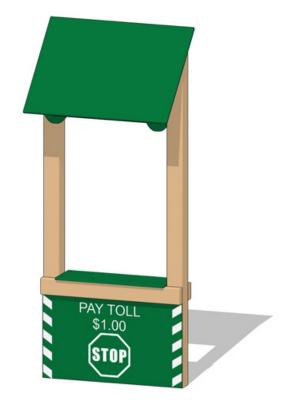

The Toll Booth makes a great addition to any tricycle track or play area with a road theme. Kids can stand behind it and charge their friends imaginary 'tolls' as they 'drive' past. These tolls can be paid in the form of anything from pine cones, to bottle caps, or any other kid currency. This will undoubtedly lead to some humorous situations while encouraging them to play together. It is available in three different sizes. The smallest has two posts with a Half Village roof and a Store Panel with the toll booth graphic. The medium four-post model has the same storefront with a full Village Roof as well as a Bench Panel. The largest six-post model has all of that, with an Island Roof plus an additional panel of your choosing.