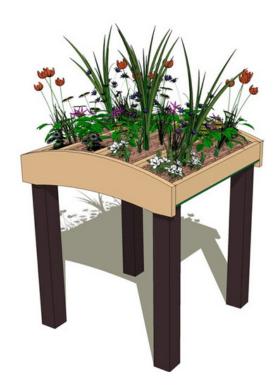

## **Garden Roof House**

MSRP <del>\$3,012.00</del> SALE **\$2,711.00** 

## Highlights:

- Tall garden table
- Functions as a roofed shelter
- Two contrasting colors of brown make up the structure
- Four separate rows to grow different plants

**Assembled Dimensions**: 50" x 50" x 61"

Transform your playground into a haven for butterflies, vegetation, and other wildlife with this gorgeous Garden Roof House. Both functional and ecologically-sound, the Garden Roof House shades children in a canopy of seasonal produce, pollinator flowers, and perennials. Add the Modboxes below for even more growing space, and engage children in interactive gardening lessons. The Garden Roof House's presence in any park, farmers market, or schoolyard helps reduce runoff, as well as decrease soil erosion and water pollution. Made from 100% recycled structural plastic, it's the perfect accessory to teach children about sustainability, self-sufficiency, and responsible environmental citizenship. It measures 50" L x 50" W x 61" H and is ADA accessible.