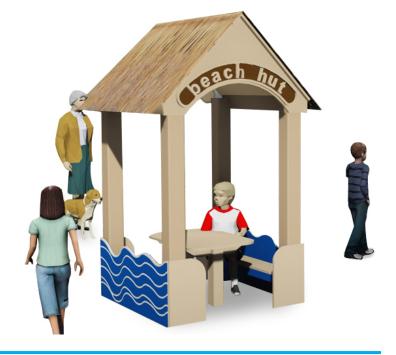

## Highlights:

- Table in the center
- Clearly labeled as a Beach Hut
- Two benches on either side of the table
- Adorable wave pattern backs to the benches

Age Group: 6 months to 5 years

**Assembled Dimensions**: 48" x 48" x 90"

Add a miniature island getaway to any location with this Beach Hut by Nature of Early Play. The hut contains two benches which face each other, and a small picnic table in between them. Adding this structure to your playground or school will encourage socialization and conversation. The Wave Hut Walls on the outside of the hut give it a nice seaside appearance, making it a cool and inviting place to rest. The sandy color of the recycled plastic posts and the tropical look of the Thatched Village Roof. This is a perfect place for kids to chat, play board games, color pictures, or eat snacks. The roof gives them a nice calm spot that is safely protected from the sun and always comfortably shady. This structure is made recycled material and is sure to last for a long time, providing your area with a cool resting place year after year.