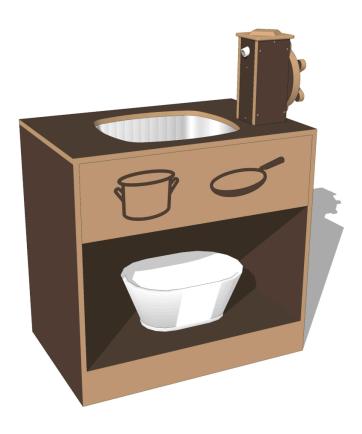

Pump. Rinse. And repeat! Take your miniature kitchen set to a whole new level with this functional Faucet Sink and Hose Attachment. Kids will delight in hours of make-believe fun and marvel at the sink's real hose attachment that pumps a steady stream of water. This inventive accessory will help kids sharpen their motor skills and teach them about cooperation as they take turns pumping water and rinsing their hands. Watch as the water drains into a catch-all tub beneath for easy clean up. The optional hose attachment can be removed, leaving a free-standing play sink. Coordinate this accessory with the rest of our Kitchen appliances like our matching Stove, Microwave, and Refrigerator. The Faucet Sink measures 24" L x 16" W x 24" H (30"H to top of faucet), and is ADA accessible.