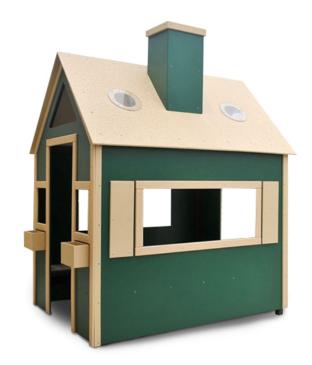

## **Little Peoples Playhouse**

MSRP <del>\$6,123.00</del> SALE **\$5,511.00** 

## Highlights:

- Classic house shape
- Includes sky lights on bother sides
- Has a chimney and modboxes
- Benches on the interior

**Age Group**: 6 months to 5 years

**Assembled Dimensions**: 51" x 62" x 84" (Includes

planter boxes)

Give the children in your life the imagination scape of their dreams with this incredibly lifelike playhouse complete with functional flower boxes, chimney, and matching indoor benches. Giant side windows illuminate the interior with natural light, while circular skylights add visual interest and integrate the playhouse into your garden or playground. With its eco-chic palette of 100% recycled structural plastic in forest green, and its detailed, khaki accents, the Little Peoples Playhouse is a home away from home for inquisitive children. And thanks to the house's broad doorway, it is ADA accessible, so kids of all abilities can play together. The playhouse features stainless steel hardware and is easy to assemble.