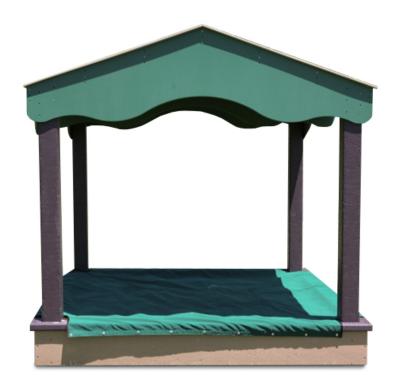

## Sand House Fabric Cover Eight Foot Square

MSRP <del>\$1,190.00</del>

**SALE \$1,071.00** 

## Highlights:

- Cover specifically designed for the Sand House
- Has fasteners all around the bottom
- Made with weather resistant fabric to keep water out
- Available in multiple colors

**Age Group**: 6 months to 5 years **Assembled Dimensions**: 8' x 8'

Whether your sandbox is in your backyard or gracing a public park, this large Fabric Cover is the perfect compliment to your distinctive Sand House pavillion. Parents and educators will feel at ease letting kids create sand villages and get lost in imaginative worlds thanks to the cover's unique, safety-focused design. Heavy-duty material keeps out animal debris, bugs, and other contaminating elements, while its strong mesh allows for vital water drainage. The Sand House Fabric Cover snaps neatly to the sides of the structure and comes in a variety of colors to fit your aesthetic. Our Covers are designed to fit all of our sand accessories, including each one of our 100% Recycled Structural Plastic Sandbox sizes, our Sand House, and our Scalloped Sand Cube. Our cover is relatively light, weighing eight pounds and meets CPSC, ASTM, and CSA safety standards.