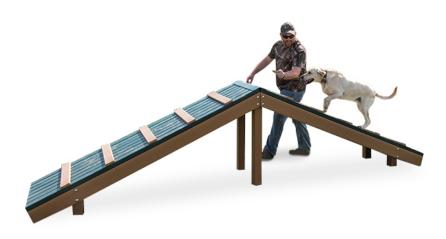

## **Recycled Hill Top Challenge**

MSRP \$4,865.00 SALE \$4,136.00

Highlights:

- Planks lined up side by side creates a natural feel
- Horizontal braces make it easier for dogs to climb up
- Gentle incline up
- Available only in green and tan as pictured

The Recycled Hilltop Challenge is a simple activity which is great for experienced or inexperienced dog trainers and trainees. This two-sided incline provides an easy obstacle for dogs to climb up and then back down. They will need little instruction on how to complete it, but with some practice they will be able to run the ramps at full speed. Both sides have horizontal boards to help give some traction and prevent the dogs from slipping. The entire structure is made from recycled plastic planks, which amounts to a huge environmental benefit from all the new plastic that doesn't have to be made and old plastic that doesn't get sent to a landfill.