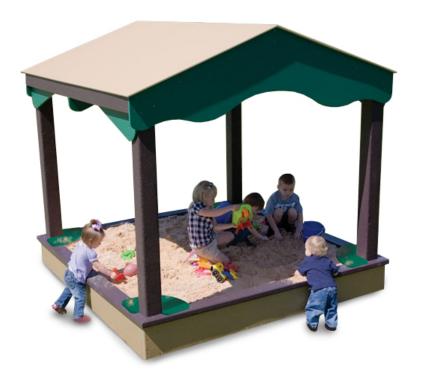

## Sand House

MSRP \$7,397.00 SALE \$6,658.00

## Highlights:

- Beautiful scalloped roof
- Sheltered area where children can play
- Nice areas all around to sit
- Great for children to practice their social skills

**Age Group**: 6 months to 5 years

Assembled Dimensions: 91.5" L x 90" W x 88" H

With its scalloped roof, impressive surface area, and charming forest green accents that double as seating areas, our Sand House gives kids a safe space to create sandcastles in the shade—all day long! Carefully constructed using 100% Recycled Structural Plastic, the pavilion makes a great meeting space for kids to hone fine motor skills, collaborate, and practice sharing. The Sand House fits our matching cover, sold separately, constructed with a heavy-duty outdoor material designed to keep your playscape free from animal debris, pesky pests, and other contaminants. Crafted from mesh, it allows for perfect water drainage. The Sand House features stainless steel hardware, is ADA accessible, and has a 2 x 12 frame with a 12" depth for sand and toys.