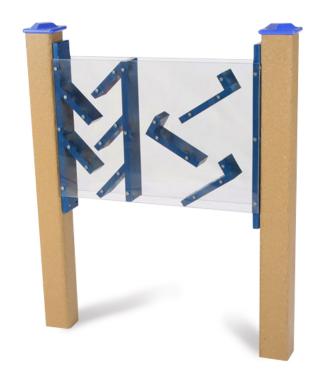

## Highlights:

- Two different sizes of ramps
- Features two variations
- Clear screen allows children to watch
- Bright colors contrast well with the tan posts

Age Group: 6 months to 5 years

Assembled Dimensions: 4" x 31" x 24-36"

With the Sand Ramp Wall, gravity becomes a source of inspiration and creativity! Amaze the children in your life with this incredible tool that turns everyday objects into interactive pieces of art. Children can pour water, sand, pebbles, small balls, and marbles into the top, and watch them as they fall through a maze of ramps. It makes a great educational tool to teach kids about scientific concepts like simple physics. Consider combining the Sand Ramp Wall with one of our sandboxes for hours of active play. This model is available individually, or it can be attached to our Sand Chute Wall. The panels are 24"W x 16"H (not including posts). And the overall height is adjustable from 24"-36"H.