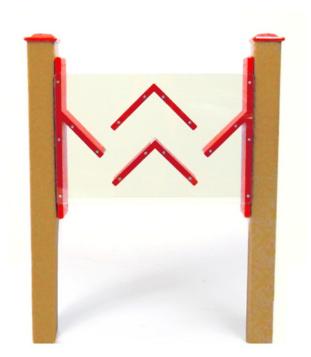

## Sand Chute Wall

## Highlights:

- Bright red contrasts with the tan poles
- Children will watch mesmerized through the clear front
- Great for sand, cars, and any other small objects
- Adds to any play area

**Age Group**: 6 months to 5 years

**Assembled Dimensions**: 4" x 31" x 24-36"

If you can't defy gravity, use it to your advantage with the Sand Chute Wall. Children will grin from ear-to-ear as they pour water, sand, pebbles, marbles, and small spherical objects into the top, only to watch them bounce through a course of consecutive chutes. Perfect for artistic kids and "little builders" alike, the Sand Chute Wall has something for every child, regardless of age or ability level, and is ADA accessible. This play accessory pairs well with our Sand Ramp Wall, as well as our slew of sandboxes and Sand Huts. Purchase individually or attach it to the Sand Ramp. Its panels are 24"W x 16"H (not including posts). The overall height is adjustable from 24"-36"H.