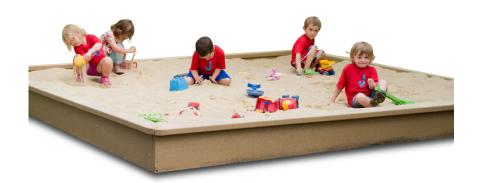

## Highlights:

- Recycled, environmentally friendly plastic sandbox
- Great place to encourage socialization
- Clear places to sit along the edges
- Available in multiple sizes

**Age Group**: 6 months to 5 years

Give your child a place to create worlds of excitement and embrace their creativity with our classic RSP Sandboxes. Made from sturdy 100% Recycled Structural Plastic, and featuring stainless steel hardware, our models are incredibly low maintenance and includes a ten-year warranty. Plus, they've been designed to coordinate with our snap-on fabric covers (sold separately), which means your sandbox will remain free from animals, debris, and other contaminants. Each sandbox is vandal-resistant and graffiti-resistant, and 12 inches high with a six-inch-wide ledge that can double as a seating area or provide space for stacked sand accessories. Our sandboxes come in a variety of five sizes and can be modified to be ADA accessible for children six months and older.