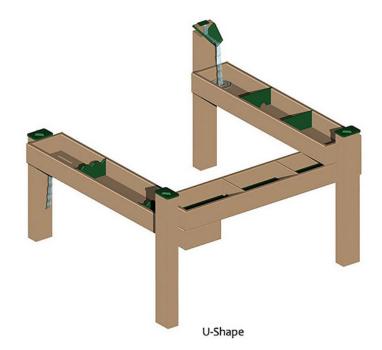

## **U-Shape Triple Water Trough**

## Highlights:

- Three different areas to play with water
- Curved shape makes it easier to play together
- Multiple children can play at once
- Made out of recycled plastic

**Age Group**: 2 to 5 years

The U-Shape Triple Water Trough is a large water activity that can entertain large numbers of small children with its cascading streams of water. The water starts at the top trough, where you can attach a garden hose to start the waterfall that eventually travels all the way to the drain at the end of the third trough. Beneath that, a simple basin can be used to collect the water. Kids will love following toy boats or rubber duckies as they float downstream. The water can also be used to teach early science lessons about water and buoyancy.