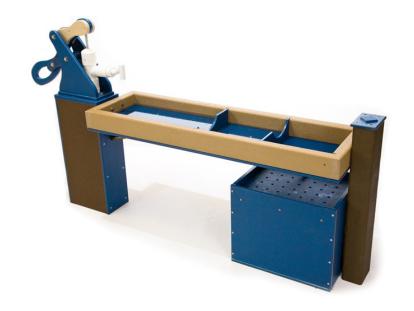

## Single Recirculating Water Trough

MSRP \$1,667.00

**SALE \$1,501.00** 

## Highlights:

- Water comes back through
- Three clear sections
- Comes with a water pump
- Fun place for children to enjoy water

**Age Group**: 2 to 5 years

Assembled Dimensions: 64" x 14" x 42" (In-

ground) 64" x 14" x 42" (Portable)

Now you can set up your very own water trough without the need for a garden hose, with this Single Recirculating Water Trough. Rather than needing a constant source of running water, this model is operated with a hand pump. This allows you to install it in a lot more different places. Both ends of the trough are connected, so that water that drains on the lower end is returned back to the pump at the high end, allowing you to keep the water going continuously. They will certainly be thrilled by how the water coming from the pump seems to be endless, just as they will be thrilled playing with the water itself.