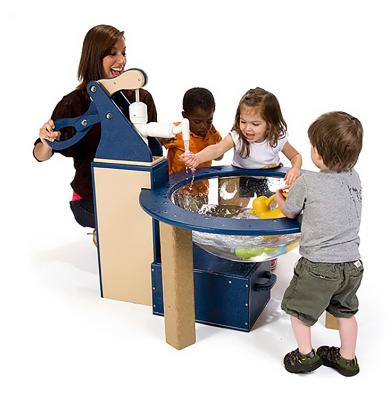

## Highlights:

- Water pump to work on arm strength
- Clear, half circle bowl for water
- Excellent place for social interactions
- Round shape allows more children to play around the edge

**Age Group**: 6 months to 5 years

**Assembled Dimensions**: 52" x 33" x 37"

The Spout and Splash is a great outdoor structure that includes both a Cleanup Station pump and a Nature Bowl basin. This way, Children can control how much water goes into the basin by using the pump, and then drain the basin using the rubber stopper at the bottom of it. There is a container beneath the water pump which is easy to refill whenever needed. The Nature Bowl is set at an ideal height so that young children can easily reach and play in it while an adult operates the water pump. It is available with in-ground or portable mounting.