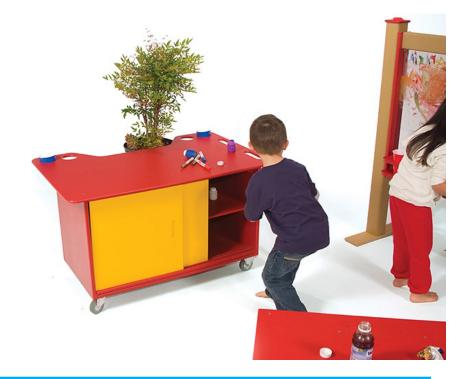

## **Wheeled Storage Cart**

MSRP \$1,081.00 SALE \$973.00

Age Group: 6 months to 5 years

The Storage Unit is the perfect mobile station for housing arts and craft supplies, or anything else kids might need. Its main compartment has plenty of space with shelves for sorting it. These compartments can be closed up behind two sliding doors when not in use. These doors can easily be fitted with a lock if you want to make sure that kids stay out of the cabinet when not in use. The top of the cart has four cup holders which can be used to store paints, markers, and brushes, and the top of the canbit itself makes a perfect surface for coloring or crafts.