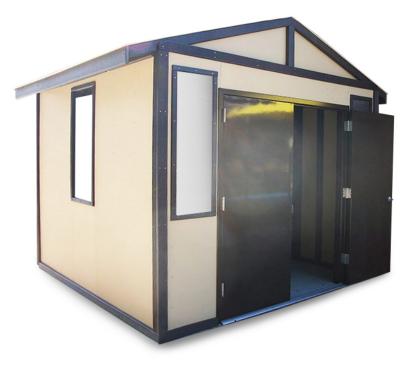

## Highlights:

- Clear panels to look through
- Available in a wood or RSP frame
- Double doors to allow a wider entrance
- Sturdy structure to store outdoor equipment in

This RSP Storage Shed by Nature of Early Play is a reliable and affordable unit for keeping anything you might need safe and out of the elements. There are several different sizes available, so that you can be certain that you're getting the perfect shed for your available space, budget, and storage needs. The shed has a classic design that looks great alongside any building or home. Its heavy-duty recycled plastic paneling is durable and weather-resistant. The structure has two non-opening windows in the front, but it can also be installed with additional side windows with your preference. It also has optional shelving and a double primed door that is painted after install. The shed must have a base of asphalt or concrete to be installed properly. Choose a frame material between wood and recycled material and size.