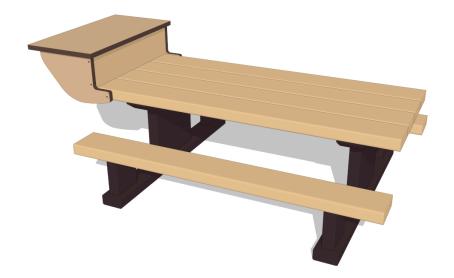

## **ADA Picnic Table**

## Highlights:

- Made from plastic that has been recycled
- Sturdy base underneath for strong support
- Great place for children to eat, play, and socialize
- ADA accessible portion makes it possible for all children to play together

Age Group: 2 to 5 years

Make sure your eating area is safe and inclusive with the ADA Picnic Table by Nature of Early Play for preschoolers and toddlers. Our tables seat eight to ten children comfortably, at age-appropriate heights of 16-inches for toddlers, or 20-inches for elementary-school kids. The unique feature of this picnic table is the elevated plank on one side of the table. This plank is to give persons with wheelchairs easier access to the table, allowing them to be included in the fun. To accommodate different spatial requirements, the picnic table is available in two lengths: 48-inches or 60-inches. Constructed out of 100% recycled structural plastic, and featuring stainless steel hardware, these tables are highly weatherproof, making them built for durability. The Recycled Plastic materials allow you to use heavy-duty cleaners without compromising the table's brown and tan finish.