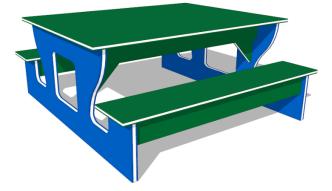

## 32 inch Classroom Table

MSRP <del>\$814.00</del> SALE \$733.00

## Highlights:

- Solid table that works well for many activities
- Benches face each other creating a social space
- The base is all connected creating one strong piece
- Adorable tables that can be used indoors or outdoors

Age Group: 2 to 5 years Assembled Dimensions: 32" x 36" x 14"

This 32 inch Classroom Table by Nature of Early Play is a perfect space for children to gather and eat their snacks or lunches. It even makes a great spot for outdoor classroom activities. The 32-inch length of the table makes it large enough for up to four children to sit comfortably and still have enough room for their activities without bumping into each other. The 100% recycled plastic structural materials are what makes this table stand out, making it an environmentally conscious, yet functional item. These tables are lightweight, which makes them easily portable. Best of all this table can be used outdoors or indoors. They are durable, which means that they can be left outside. They are easy to clean, which is almost essential for children. And of course, they are environmentally friendly. Choose a size that is best for your kids with height-sizes going up to 24-inches, ideal for elementary school children.