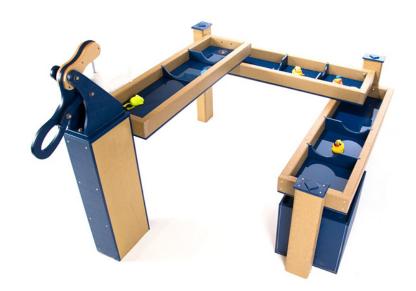

**Age Group**: 2 to 5 years

The U-Shape Recirculating Triple Water Trough is an excellent activity that allows children to play with an endless stream of flowing water, without a single drop being wasted. The stream starts at the pump, and then cascaded past a series of dams, through the three water troughs. At the end of the third trough the water drains into a reservoir that is connected to the pump. The U shape makes it easy to have kids stand on the outer edge while an adult stands in the middle and operates the pump or supervises. It can be fitted with an in-ground or a portable mount.