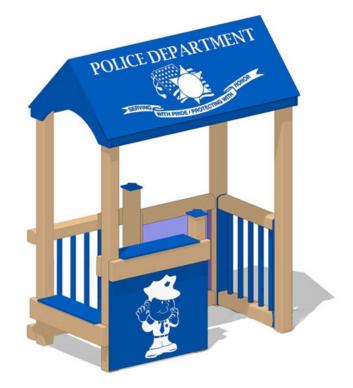

This Police Station is a great imaginary playset that works perfectly on its own or as an addition to other occupational play structures to create a whole town of different activities. The familiar theme of the Police Station helps kids to play together and use their imaginations. It comes in small, medium, and large sizes, with two posts, four posts, and six posts respectively. All three sizes come with the Storefront Panel with a graphic showing a friendly waving police officer, and a roof. The four-post and six-post models have a Bench Panel and vertical posts that resemble bars. With the six-post model, you also get an additional panel of your choice.