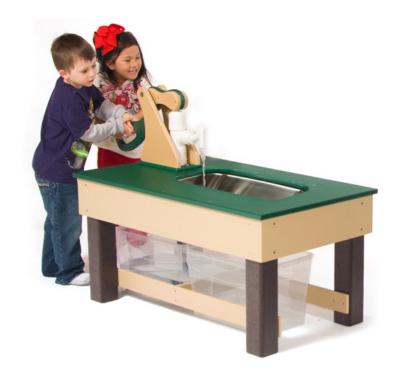

## Highlights:

- Water pump on one end
- Stainless steel basin set in recycled plastic
- Two plastic containers underneath catch the water or supply it
- Dividers underneath help keep the containers in the proper place

Age Group: 2 to 5 years

Where there are kids, there are messes. That's why this Clean Up Station with Stainless Bowl is designed to bring convenient cleaning anywhere. Since it is operated with a hand pump, it doesn't need any plumbing or hose connections, and can be installed anywhere. Simply fill the basin underneath the pump with clean water. The used water will collect in a separate basin underneath the counter. Both basins are easy to remove when they need to be changed. This Clean Up Station is a perfect addition to arts and craft areas with paint, snacktime areas, or outdoors. The stainless steel basin and recycled plastic surface are easy to clean.