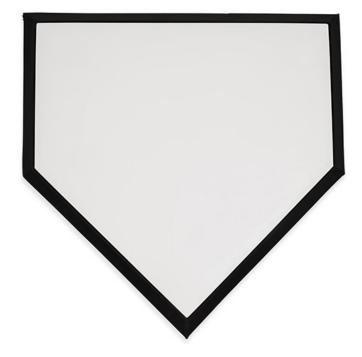

## **Save-A-Leg Home Plate**

## Highlights:

- Durable for outdoor use
- Beveled edge gives players a clean slide in
- Clean black and white
- Secures nicely to the ground

There's no place like home (plate). This Save-A-Leg Home Plate is designed to be one of the best home plates available. It has beveled, rather than straight, edges to make sure that none of the players trip over home plate, which would be really, really embarrassing. It has a molded rubber base which makes it soft, but also easy to clean off and resistant to all kinds of weather. The plate comes with five metal five metal spikes so that you can firmly secure each of its corners to the ground. This way it won't get moved even when players dramatically slide into it.