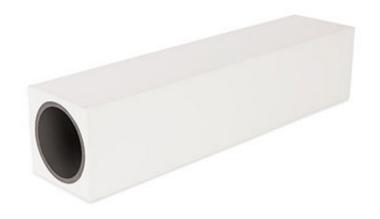

## 4 Way Little League Pitcher's Box

## Highlights:

- White pitcher's box
- Can be rotated to any side
- Tube inside adds extra strength
- Appropriate for youth leagues

This brilliant 4 Way Little League Pitcher's Box is the perfect way to mark exactly where your pitcher should me standing. This makes it easily visible to the umpire whether the pitcher was standing too close to home plate, making judgements easier. Most pitcher's boxes get quickly worn out over time as players step on them with their spiked baseball shoes. Since this pitcher's box has four sides, it can be pulled up, rotated, and placed back in the same hole. This ensures that it can withstand years and years of usage, but still look brand new. The hollow shape helps keep it secure so that it doesn't twist or rotate while it is in the ground.