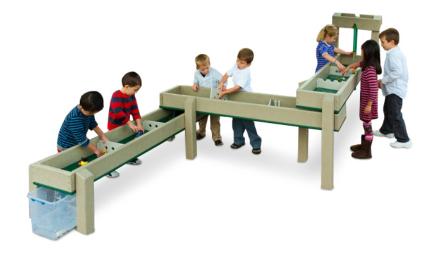

## Highlights:

- Three different levels of waterways
- Each section is separated by dividers
- Children can play together
- Introduces children to the fun of water

**Age Group**: 2 to 5 years **Footprint**: 11' 4" L x 6' 10" W

Take to the water and pan for gold all summer long with our enchanting and interactive Triple Waterway. The waterway operates by having children add flowing water to the playset's tiered channels via garden hose. The hose attaches either to a bracket or through the child-operated pump. Children can build and take control of the channels by adding dams and other toys. Kids will race boats, leaves, and twigs from one waterway to the next, creating their own aquatic kingdoms and complex storylines. The Waterway is perfect for kids ages two to five and older and makes a great addition to any schoolyard, daycare, or museum.