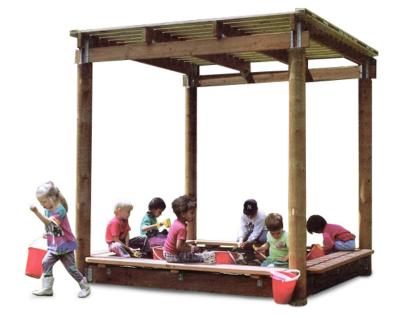

## Sun Shelter Sandbox

## Highlights:

- Protected from the sun
- Built in benches on four sides
- Lots of children can play together
- Super supported roof

**Age Group**: 2 to 5 years **Footprint**: 8' L x 8' W

Take shelter and create in the shade with the unique and inventive Sun Shelter Sandbox. The arbor keeps children safe from the sun's rays, meaning that kids can play and build for hours, regardless of weather. Adults and caregivers can relax on the bench border, making it a fantastic play structure for both kids and adults. The Shelter has lots of headroom, so teachers and parents can hop inside with their tots. Plus, the Sandbox holds up to five to eight children, making it a boon for care centers, parks, and high-traffic backyards that host lots of kids. With its classic design and superb functionality, the Sun Shelter Sandbox will provide plenty of fun for years to come.