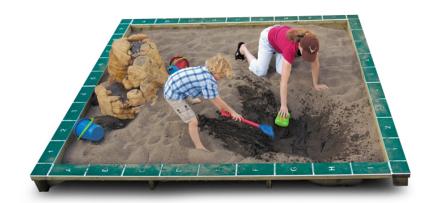

## Highlights:

- Built in grid around the edge
- Large size to play in
- Clear markings around the edges
- Meant to be inground

**Age Group**: 2 to 5 years **Footprint**: 10' L x 10' W

Kids will learn the letters of the alphabet and improve their counting skills with the educational, adorable, and whimsical Ten Foot Square Sandbox. The perimeter of the sandbox features a hunter green border with white lettering, evoking old-fashioned chalkboards. Besides adding old-school charm, the letters and numbers can also act as coordinates, inviting children to search for "buried treasure" through hints and clues. The sandbox makes a great educational tie-in for teachers or a fabulous addition to any backyard. The sandbox includes a heavy-duty, breathable fabric cover to keep your treasures safe from the elements or pests!