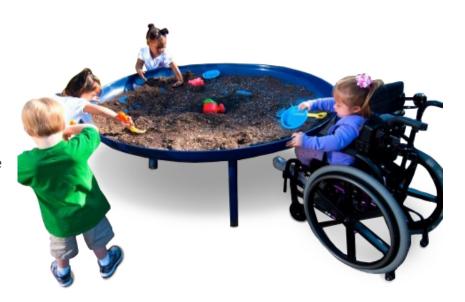

## Highlights:

- Rounded shape gives more children space to play
- Lipped edge keeps the sand in
- Raised to the perfect height to accommodate all children
- Sturdy legs placed at four points

Age Group: 2 to 5 years

## Wheelchair-Accessible Elevated Sand Table

Discover boundless fun and creativity with our Elevated Sand Table, a cornerstone of outdoor play. This sturdy and adaptable outdoor sand table is more than a space for building sandcastles; it transforms into a planter, opening up another world of sensory exploration and creative play. Designed with accessibility at its core, this table welcomes children of all abilities, including those who use wheelchairs, making it an inviting sand table for playground environments.