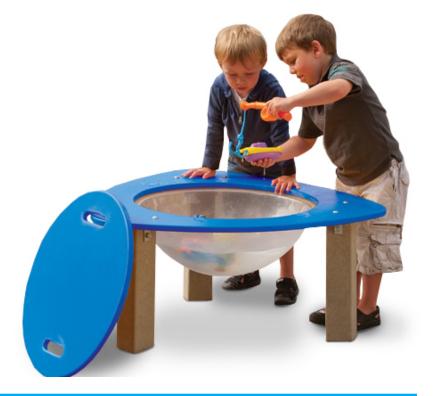

## Highlights:

- Clear bowl that allows complete visibility
- Three legged support
- Secure lid fits on top
- Available as ADA Accessible

**Age Group**: 2 to 5 years **Assembled Dimensions**: 3' L x 3' W x 1' 6" H

Dive into a watering hole of whimsy and fun with the Learning Puddle. Kids will delight in pouring, manipulating and floating found objects and toys in this charming play accessory. Featuring a modern silhouette, wide rim for toys and blocks, and three sturdy legs, the Learning Puddle is as stylish as it is functional. The playset accommodates up to four tots and is the perfect height for children ages two to five of all ability levels. Because sensory learning is a crucial component of childhood development, the Learning Puddle is educational, sure to inspire hours of imaginative play and socialization. It comes complete with a durable and convenient cover for easy cleanup.