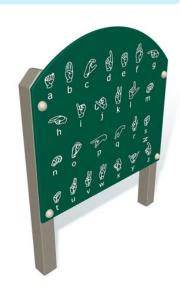

## Highlights:

- Clear white symbols on a green background
- Shows the English alphabet in American sign language
- Easy to understand and replicate images
- Compact piece that fits in most playgrounds

**Age Group**: 2 to 5 years

Add some educational fun and inclusivity to your playground with our Freestanding Sign Language Panel. A 4'6" x 1'6" hunter green panel depicts the letters of the alphabet in American Sign Language, rendered in white, easy-to-recreate hand positions. The board features an arched top, two sturdy signposts, and is composed of recycled structural plastic. Children will communicate with other kids using their hands. Plus, the Sign Language Panel provides plenty of opportunities for teachers and caregivers to discuss themes of disability rights, tolerance, and advocacy. The Freestanding Sign Language Panel comes with a warranty, is weather-proof, and designed for children as young as two to five years old.