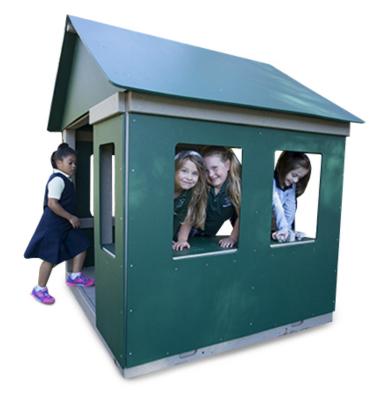

## Highlights:

- Darling playhouse for children
- Appropriate size for young children
- Roof protects children from the elements
- Multiple windows on the structure

**Age Group**: 2 to 5 years **Assembled Dimensions**: 5 Foot: 5' 1" L x 5' 1" W x 6' 5" H 6 Foot: 6' 1" L x 6' 1" W x 6' 9" H

There's no place like home with this lifelike imaginary playhouse. Our whimsical hunter green playhouse provides the setting for endless hours of imaginary play, while tons of windows bathe the structure in natural light. Windowsills and counter space offer surface areas for tea parties, herb and flower potting, and displaying books and toys. The play structure features a beautiful box gable roof, sturdy construction, and fits four to six kids. The five-foot by five-foot playhouse boasts white trim and comes with a warranty. The playhouse is ideal for children two to five and older and is built to withstand years of everyday use.