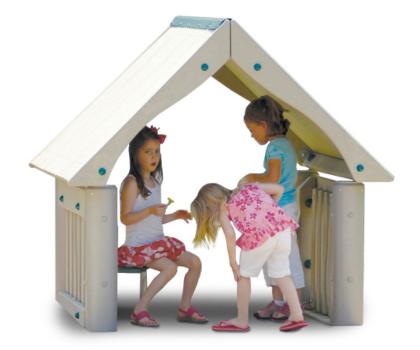

## Highlights:

- Simplified house shape
- Creates a versatile play area
- Picketed sides allow for air flow
- Adorable green accents

Age Group: 2 to 5 years

This quaint playhouse featuring sweet details and a front gable roof is the perfect addition to your garden, playground, or schoolyard. With its fanciful white trim details, open-air layout, and teal accents, the Compact Playhouse looks fit for a fairy prince or princess. The minimalist floor plan allows teachers and caregivers to supervise comfortably, while the playhouse's old world charm elevates the structure aesthetically, meaning the space can grow with your children and double as an herb-potting structure or grotto later on. The Compact playhouse fits up to four kids and measures 17'6" x 16'6". It's ideal for children ages two to five and is durable enough to withstand heavy wear and tear and the elements.